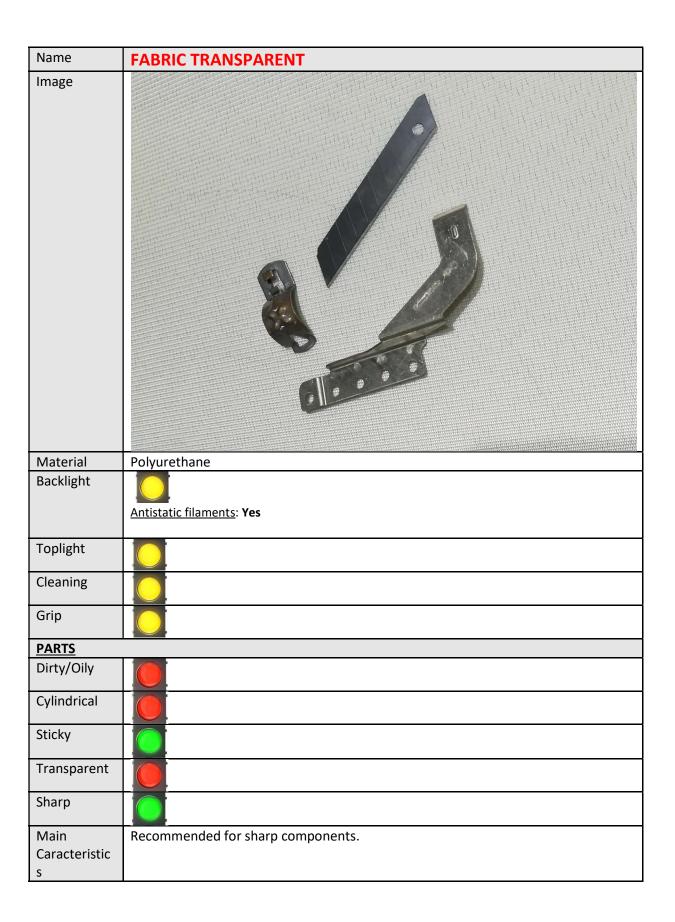

|                                                     |
| Cleaning               |                                                     |
| Grip                   |                                                     |
| PARTS                  |                                                     |
| Dirty/Oily             |                                                     |
| Cylindrical            |                                                     |
| Sticky                 |                                                     |
| Transparent            |                                                     |
| Sharp                  |                                                     |
| Main<br>Caracteristics | Recommended for cylindrical parts (>15mm diameter). |







| Name        | GSTR WHITE                |
|-------------|---------------------------|
| Image       |                           |
| Material    | Polyurethane              |
| Backlight   | Antistatic filaments: Yes |
| Toplight    |                           |
| Cleaning    |                           |
| Grip        |                           |
| PARTS       |                           |
| Dirty/Oily  |                           |
| Cylindrical |                           |
| Sticky      |                           |
| Transparent |                           |
| CI          |                           |
| Sharp       |                           |









| Name                   | SMOOTH BLACK                                                                                 |
|------