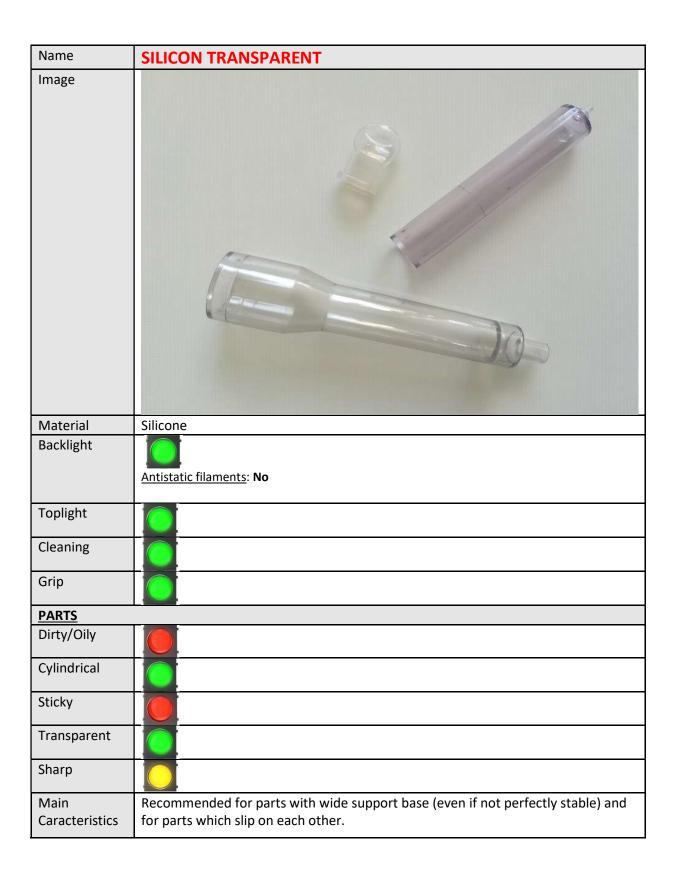

| Name        | GSTR WHITE                |
|-------------|---------------------------|
| Image       |                           |
| Material    | Polyurethane              |
| Backlight   | Antistatic filaments: Yes |
| Toplight    |                           |
| Cleaning    |                           |
| Grip        |                           |
| PARTS       |                           |
| Dirty/Oily  |                           |
| Cylindrical |                           |
| Sticky      |                           |
| Transparent |                           |
| CI          |                           |
| Sharp       |                           |