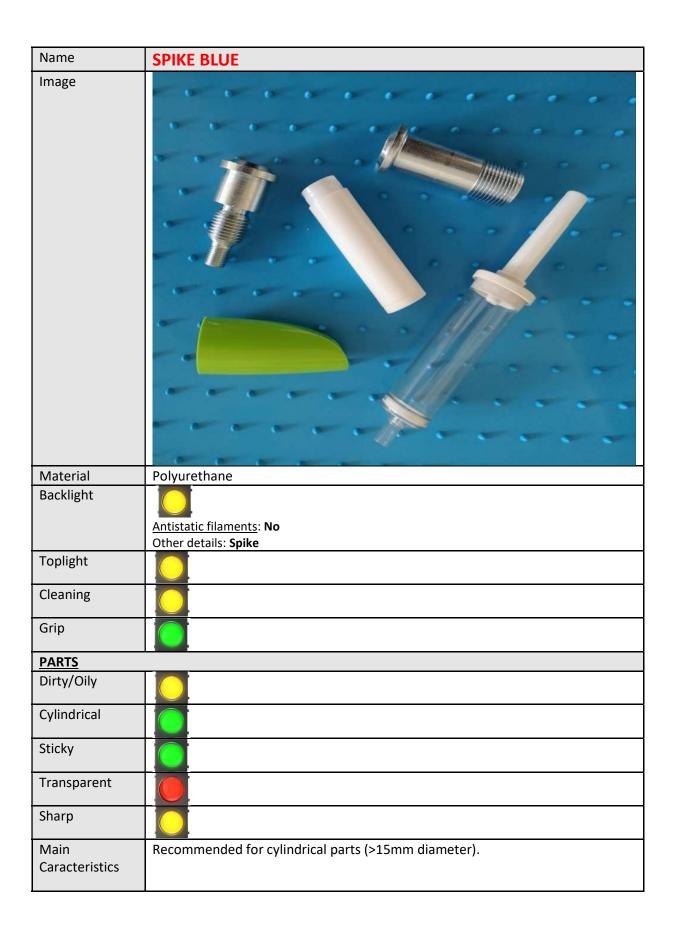

## Surfaces

| Name                   | SPIKE BEIGE                                         |
|------------------------|-----------------------------------------------------|
| Image                  | 100 SS S           |
| Material               | Polyurethane                                        |
| Backlight              | Antistatic filaments: No Other details: Spike       |
| Toplight               |                                                     |
| Cleaning               |                                                     |
| Grip                   |                                                     |
| PARTS                  |                                                     |
| Dirty/Oily             |                                                     |
| Cylindrical            |                                                     |
| Sticky                 |                                                     |
| Transparent            |                                                     |
| Sharp                  |                                                     |
| Main<br>Caracteristics | Recommended for cylindrical parts (>15mm diameter). |