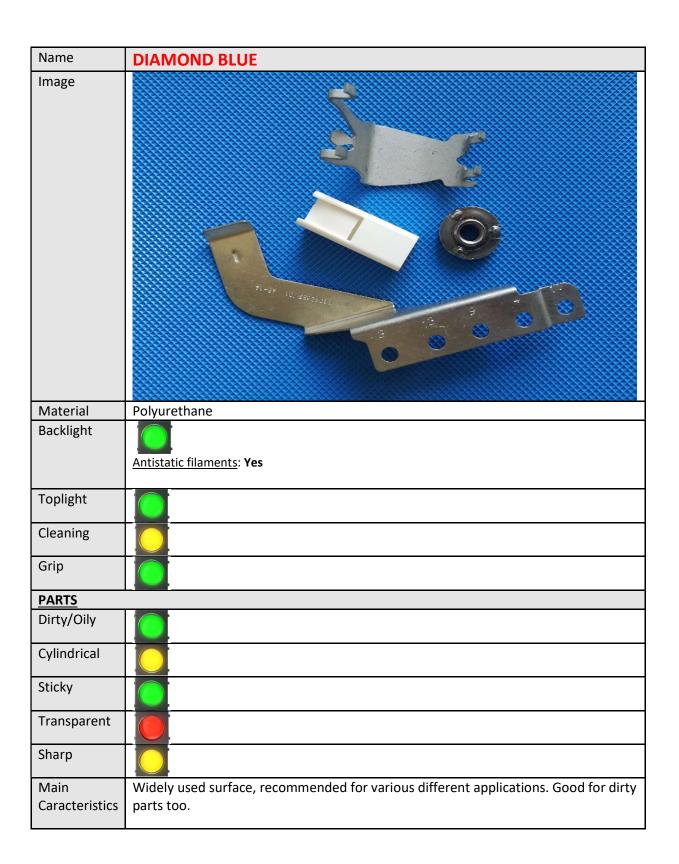

## Surfaces

| Name                   | SPIKE BEIGE                                         |
|------------------------|-----------------------------------------------------|
| Image                  | 100 SS S           |
| Material               | Polyurethane                                        |
| Backlight              | Antistatic filaments: No Other details: Spike       |
| Toplight               |                                                     |
| Cleaning               |                                                     |
| Grip                   |                                                     |
| PARTS                  |                                                     |
| Dirty/Oily             |                                                     |
| Cylindrical            |                                                     |
| Sticky                 |                                                     |
| Transparent            |                                                     |
| Sharp                  |                                                     |
| Main<br>Caracteristics | Recommended for cylindrical parts (>15mm diameter). |