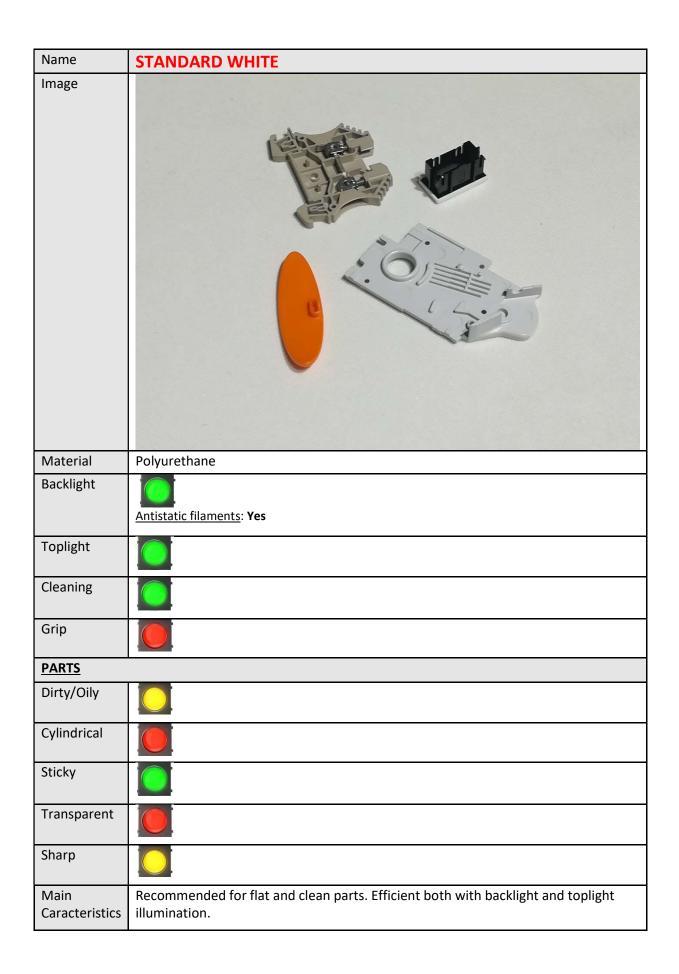

## Surfaces











| Name                   | SPIKE BEIGE                                         |
|------------------------|-----------------------------------------------------|
| Image                  | 100 SS S           |
| Material               | Polyurethane                                        |
| Backlight              | Antistatic filaments: No Other details: Spike       |
| Toplight               |                                                     |
| Cleaning               |                                                     |
| Grip                   |                                                     |
| PARTS                  |                                                     |
| Dirty/Oily             |                                                     |
| Cylindrical