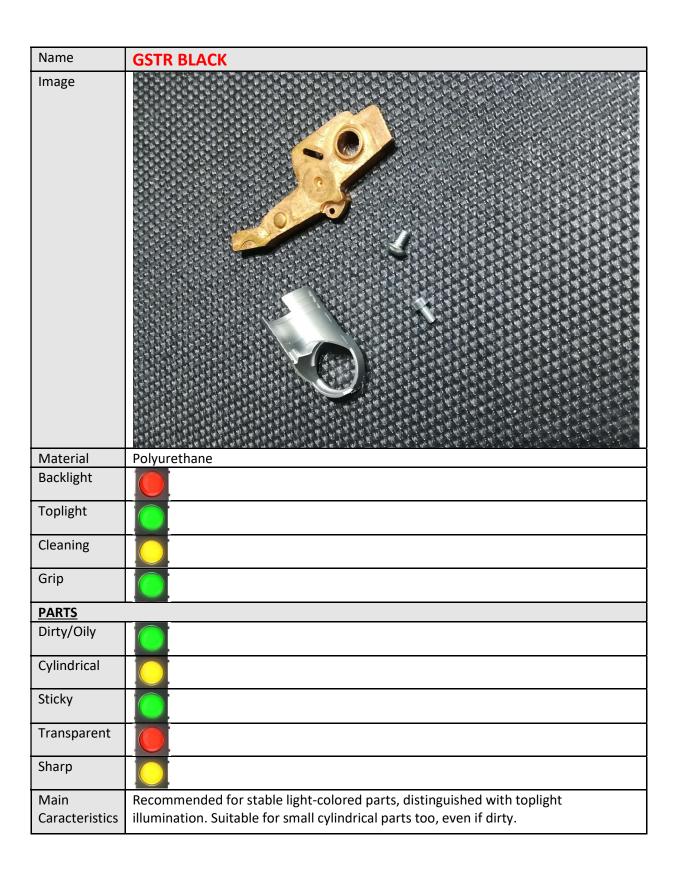

|                                                     |
| Cleaning               |                                                     |
| Grip                   |                                                     |
| PARTS                  |                                                     |
| Dirty/Oily             |                                                     |
| Cylindrical            |                                                     |
| Sticky                 |                                                     |
| Transparent            |                                                     |
| Sharp                  |                                                     |
| Main<br>Caracteristics | Recommended for cylindrical parts (>15mm diameter). |







| Name        | GSTR WHITE                |
|-------------|---------------------------|
| Image       |                           |
| Material    | Polyurethane              |
| Backlight   | Antistatic filaments: Yes |
| Toplight    |                           |
| Cleaning    |                           |
| Grip        |                           |
| PARTS       |                           |
| Dirty/Oily  |                           |
| Cylindrical |                           |
| Sticky      |                           |
| Transparent |                           |
| CI          |                           |
| Sharp       |                           |









| Name                   | SMOOTH BLACK                                                                                 |
|----