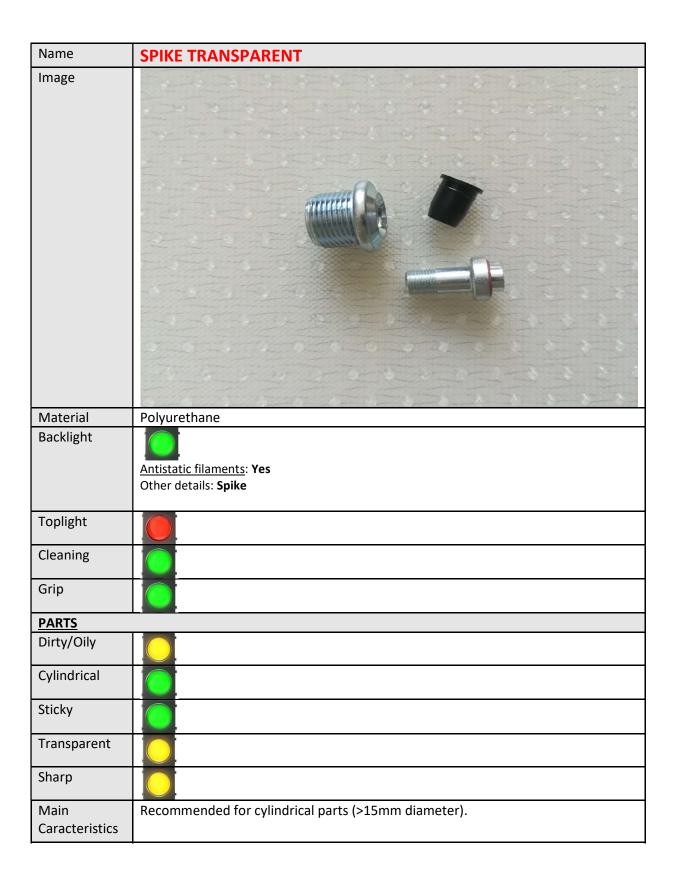

## Surfaces

| Name                   | SPIKE BEIGE                                         |
|------------------------|-----------------------------------------------------|
| Image                  | 100 SS S           |
| Material               | Polyurethane                                        |
| Backlight              | Antistatic filaments: No Other details: Spike       |
| Toplight               |                                                     |
| Cleaning               |                                                     |
| Grip                   |                                                     |
| PARTS                  |                                                     |
| Dirty/Oily             |                                                     |
| Cylindrical            |                                                     |
| Sticky                 |                                                     |
| Transparent            |                                                     |
| Sharp                  |                                                     |
| Main<br>Caracteristics | Recommended for cylindrical parts (>15mm diameter). |