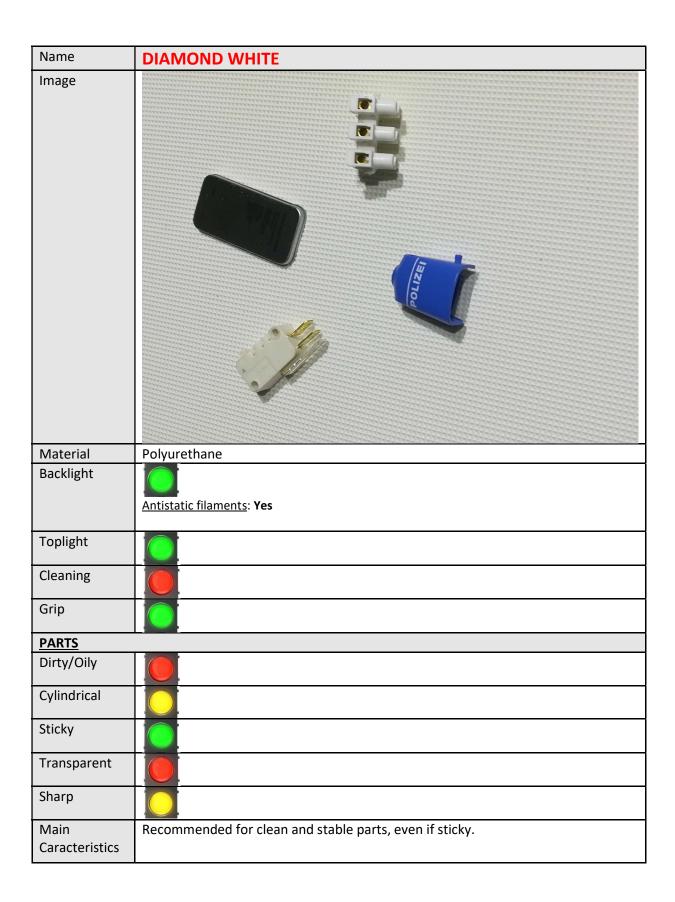

## Surfaces

| Name                   | SPIKE BEIGE                                         |
|------------------------|-----------------------------------------------------|
| Image                  | 100 SS S           |
| Material               | Polyurethane                                        |
| Backlight              | Antistatic filaments: No Other details: Spike       |
| Toplight               |                                                     |
| Cleaning               |                                                     |
| Grip                   |                                                     |
| PARTS                  |                                                     |
| Dirty/Oily             |                                                     |
| Cylindrical            |                                                     |
| Sticky                 |                                                     |
| Transparent            |                                                     |
| Sharp                  |                                                     |
| Main<br>Caracteristics | Recommended for cylindrical parts (>15mm diameter). |