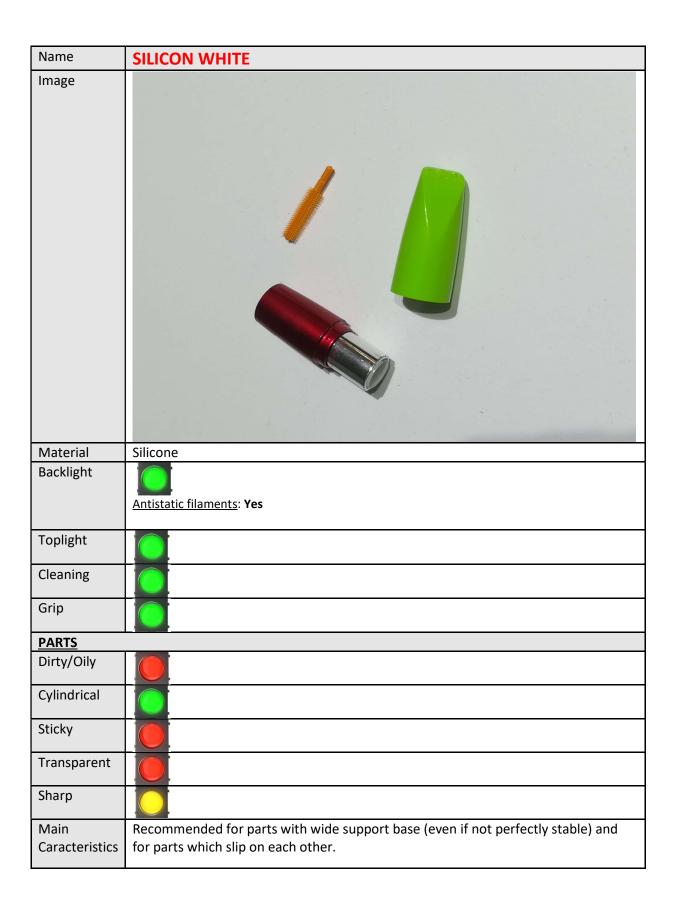

## Surfaces











| Name                   | SPIKE BEIGE                                         |
|------------------------|-----------------------------------------------------|
| Image                  | 100 SS S           |
| Material               | Polyurethane                                        |
| Backlight              | Antistatic filaments: No Other details: Spike       |
| Toplight               |                                                     |
| Cleaning               |                                                     |
| Grip                   |                                                     |
| PARTS                  |                                                     |
| Dirty/Oily             |                                                     |
| Cylindrical