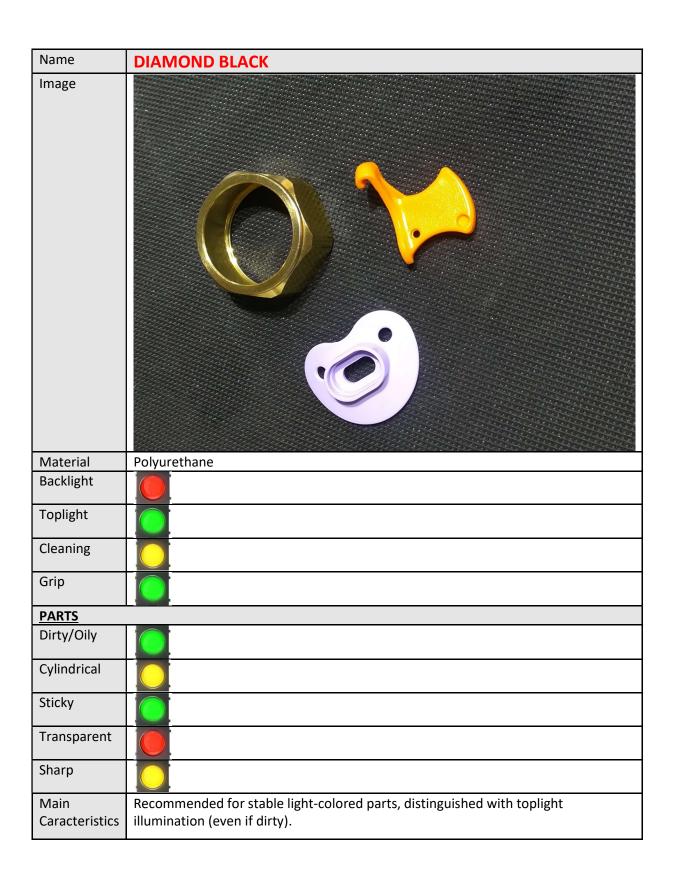

| Name        | GSTR WHITE                |
|-------------|---------------------------|
| Image       |                           |
| Material    | Polyurethane              |
| Backlight   | Antistatic filaments: Yes |
| Toplight    |                           |
| Cleaning    |                           |
| Grip        |                           |
| PARTS       |                           |
| Dirty/Oily  |                           |
| Cylindrical |                           |
| Sticky      |                           |
| Transparent |                           |
| CI          |                           |
| Sharp       |                           |