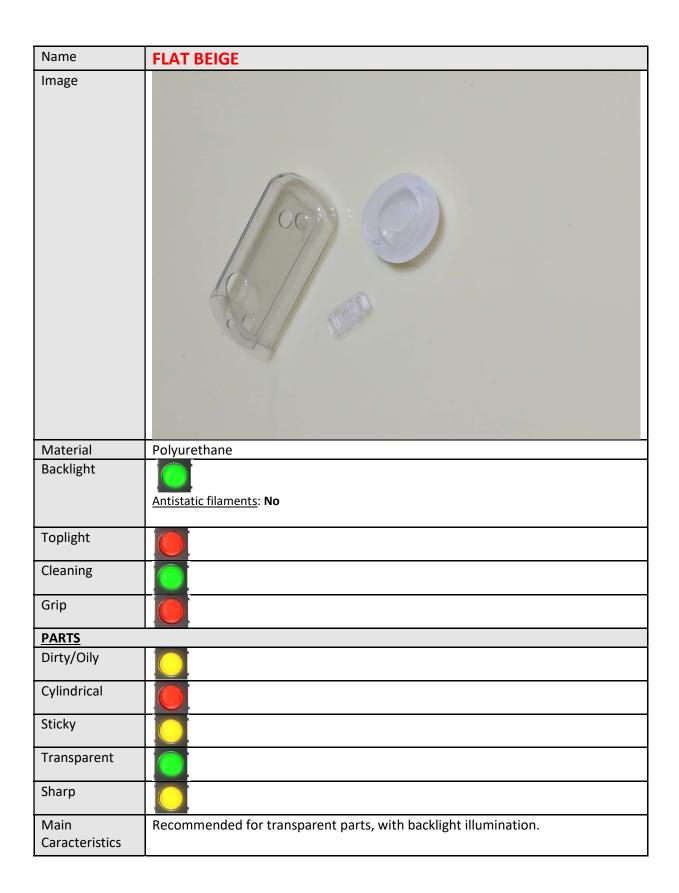

| Name                   | SMOOTH BLACK                                                                                 |
|------------------------|----------------------------------------------------------------------------------------------|
| Image                  |                                                                                              |
| Material               | Polyurethane                                                                                 |
| Backlight              |                                                                                              |
| Toplight               |                                                                                              |
| Cleaning               |                                                                                              |
| Grip                   |                                                                                              |
| <u>PARTS</u>           |                                                                                              |
| Dirty/Oily             |                                                                                              |
| Cylindrical            |                                                                                              |
| Sticky                 |                                                                                              |
| Transparent            |                                                                                              |
| Sharp                  |                                                                                              |
| Main<br>Caracteristics | Recommended for light-colored parts with toplight illumination. Very little subject to dirt. |