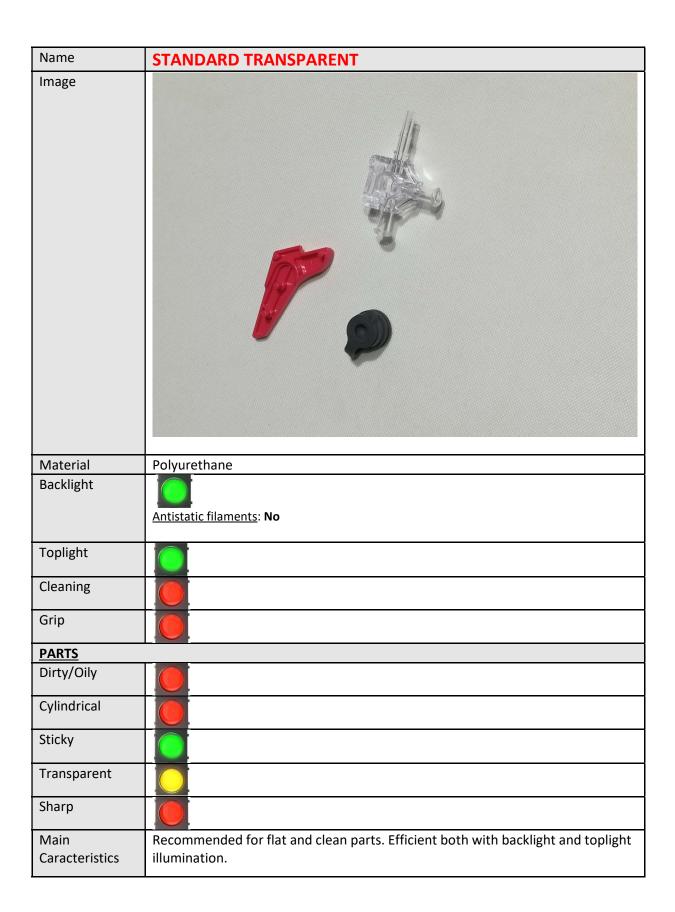

| Name                   | SMOOTH BLACK                                                                                 |
|------------------------|----------------------------------------------------------------------------------------------|
| Image                  |                                                                                              |
| Material               | Polyurethane                                                                                 |
| Backlight              |                                                                                              |
| Toplight               |                                                                                              |
| Cleaning               |                                                                                              |
| Grip                   |                                                                                              |
| <u>PARTS</u>           |                                                                                              |
| Dirty/Oily             |                                                                                              |
| Cylindrical            |                                                                                              |
| Sticky                 |                                                                                              |
| Transparent            |                                                                                              |
| Sharp                  |                                                                                              |
| Main<br>Caracteristics | Recommended for light-colored parts with toplight illumination. Very little subject to dirt. |