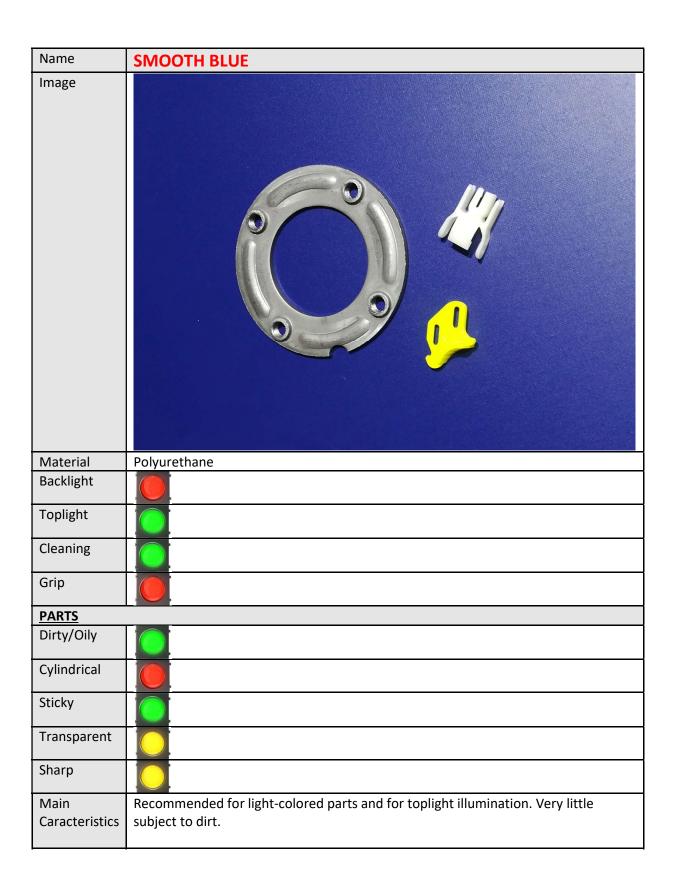

| Name                   | SMOOTH BLACK                                                                                 |
|------------------------|----------------------------------------------------------------------------------------------|
| Image                  |                                                                                              |
| Material               | Polyurethane                                                                                 |
| Backlight              |                                                                                              |
| Toplight               |                                                                                              |
| Cleaning               |                                                                                              |
| Grip                   |                                                                                              |
| <u>PARTS</u>           |                                                                                              |
| Dirty/Oily             |                                                                                              |
| Cylindrical            |                                                                                              |
| Sticky                 |                                                                                              |
| Transparent            |                                                                                              |
| Sharp                  |                                                                                              |
| Main<br>Caracteristics | Recommended for light-colored parts with toplight illumination. Very little subject to dirt. |